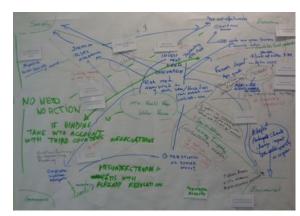

ion: Which indicators picture the discussed effects best?

TIA tool provides a pre-defined set of indicators that picture the sensitivity of regions.



# Expert judgement on the exposure caused by the policy

For indicators selected according to the systemic picture





## Which regions will be affected in which fields?



Source: Committee of the Regions, TIA Workshop "Work-life balance directive", 11th October 2017. Brussels



## Discussion: Conclusions and recommendations

- Hypothesis about the consequences on territorial development of regions
- Questions posed by DG Regio:
  - Concentration on thematic areas?
  - Priorities for certain borders?
  - Impact of simplification of procedures?
  - Consequences of reduced budget allocation by 30%; 15%?
- Conclusions and recommendations







espon.eu in







### **ESPON TIA Quick Check**

**TIA Training**