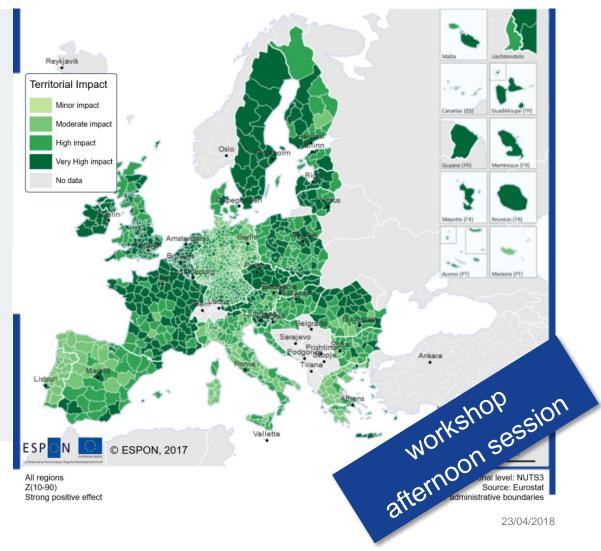

#### The TIA Quick Check approach

- a "quick and dirty" TIA-check
- combining expert knowledge gathered in a workshop with a tool and standardised indicators
- showing results in maps (NUTS 3 level)

ESPON // ESPON TIA Quick Check 23/04/2018