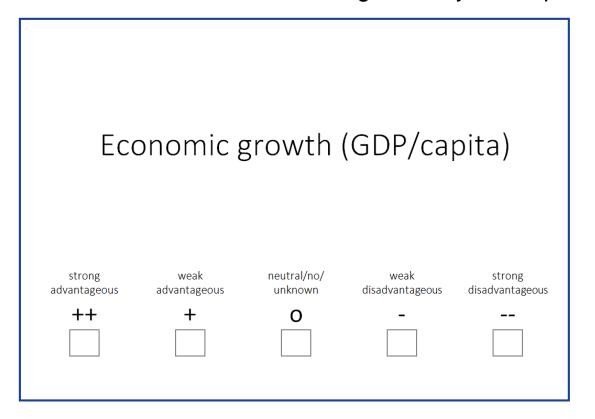

### Indicators picturing the effects

• Group Decision: Which indicators picture the discussed effects best?

TIA tool provides a pre-defined set of indicators that picture the sensitivity of regions.

# Expert judgement on the exposure caused by the policy

For indicators selected according to the systemic picture