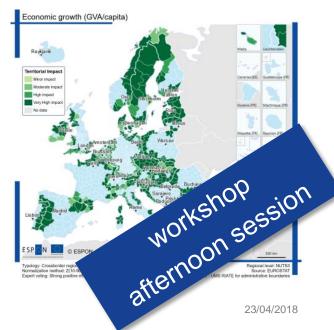

#### The TIA Quick Check approach

- a "quick and dirty" TIA-check
- combining expert knowledge gathered in a workshop with a tool and standardised indicators
- showing results in maps (NUTS 3 level)

ESPON // ESPON TIA Quick Check 23/04/2018