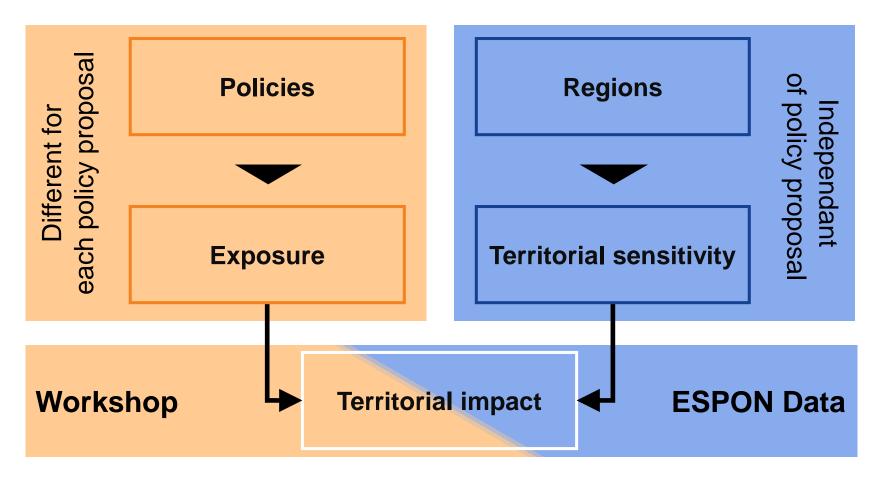

### The Challenge

 EU policy proposals influence development of different regions differently – territorial effects

#### **ESPON** projects

 developed a simplified, evidence-based procedure of an ex ante Territorial Impact Assessment (TIA)

#### The TIA Quick Check approach

- a "quick and dirty" TIA-check
- combining expert knowledge gathered in a workshop with a tool and standardised indicators
- showing results in maps (NUTS 3 level)

ESPON // ESPON TIA Quick Check 23/04/2018