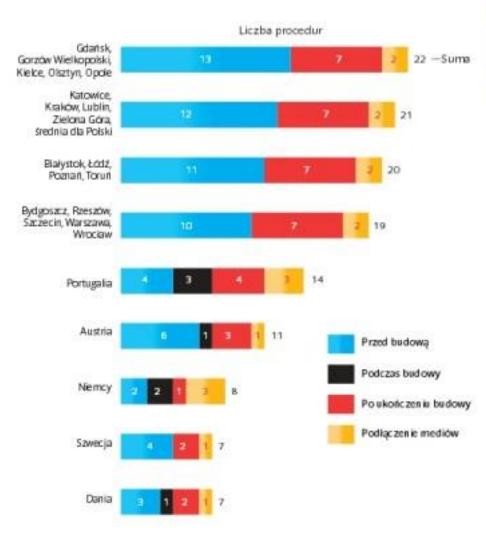

### Competitiveness of Polish citiesaccording to Doing Bussines Report

| Miasto<br>(wojewodztwo)             | Ogóley<br>ranking ng 4<br>valuzáslovi | Za kada naospórki<br>Data noe<br>to<br>Fereixar<br>(wy s k) Pozycja |    | Egyskivanie<br>powoleń na<br>budowę<br>Districe<br>so<br>feortier<br>twys ik Rocycja |    | Detaile poerieseria washotci neruchonosci Detaile in Indiana (myrit) Parica |    | Egzekvova ne<br>Lendor<br>Data nce<br>b<br>Tentor<br>(wy sk) Pozycja |    |
|-------------------------------------|---------------------------------------|---------------------------------------------------------------------|----|--------------------------------------------------------------------------------------|----|-----------------------------------------------------------------------------|----|----------------------------------------------------------------------|----|
|                                     |                                       |                                                                     |    |                                                                                      |    |                                                                             |    |                                                                      |    |
| Olsztyn<br>(Warmitsko-Mezus kir)    | 2                                     | 67,60                                                               | 3  | 94,65                                                                                | 9  | 81/02                                                                       | 3  | 7613                                                                 | 1  |
| Białystok<br>(Pcdiaskie)            | 1                                     | 86,79                                                               | 4  | 63,41                                                                                | 12 | 82,62                                                                       | 1  | 71,69                                                                | 3  |
| Toruń<br>(Kujiwsko-Romoska)         | -34                                   | 85,54                                                               | 13 | 8704                                                                                 | 3  | 80,76                                                                       | 7  | 72,97                                                                | 5  |
| Opole<br>(Opolskie)                 | - 5                                   | 86,79                                                               | 4  | 66,31                                                                                | 6  | 79,43                                                                       | 13 | 73,05                                                                | 4  |
| Poznań<br>(We licpciska)            | 6                                     | 69,13                                                               | 1  | 62,31                                                                                | 15 | 81,49                                                                       | 4  | 71,64                                                                | 7  |
| Rzeszów<br>(Padkarpackie)           | 7                                     | 84,00                                                               | 17 | 6727                                                                                 | 2  | 80,36                                                                       | 9  | 71,57                                                                | 8  |
| Zielona Góra<br>(Lubusku)           | a                                     | 54,53                                                               | 14 | 84,84                                                                                | 10 | 82,53                                                                       | 2  | 71,23                                                                | 10 |
| Lódž<br>(Łódzkie)                   | 9                                     | 85,79                                                               | 9  | 66,15                                                                                | .5 | 80,66                                                                       | .8 | 68,98                                                                | 14 |
| Saczacin<br>(Zachodno pomo s ka)    | 10                                    | 62,77                                                               | 18 | 65,98                                                                                | 7  | 80,82                                                                       | 6  | 71,06                                                                | 12 |
| Gorzów Wielko po b ki<br>(Lutuskie) | - 31                                  | 64,53                                                               | 14 | 6Q85                                                                                 | 17 | 80,02                                                                       | 11 | 73,76                                                                | 2  |
| Katowice<br>(Sigske)                | 12                                    | 15,79                                                               | 9  | 63,43                                                                                | 11 | 79,34                                                                       | 16 | 7049                                                                 | 13 |
| Włociaw<br>(Doinoskaskie)           | 13                                    | 86,29                                                               | 6  | 65,65                                                                                | 4  | 77,47                                                                       | 18 | 65,62                                                                | 16 |
| Lublin<br>(Lubebke)                 | 14                                    | 86,04                                                               | 7  | 65,92                                                                                | A  | 78,39                                                                       | 17 | 68,67                                                                | 15 |
| Kielce<br>(Świętokrzyskie)          | 15                                    | 64,26                                                               | 16 | 63,06                                                                                | 13 | 79,36                                                                       | 15 | 71,11                                                                | 11 |
| Kraldw<br>(Macpolske)               | 16                                    | 86,04                                                               | 7  | 60,74                                                                                | 18 | 79,54                                                                       | 12 | 75,44                                                                | 9  |
| Warszawa<br>(Mazowieckie)           | 17                                    | 85,79                                                               | 9  | 62,97                                                                                | 14 | 80,30                                                                       | 10 | 6483                                                                 | 17 |
| Gdańsk<br>(Pomorskie)               | 18                                    | 67,60                                                               | 2  | 61,97                                                                                | 16 | 79,42                                                                       | 14 | 63,89                                                                | 18 |

Source: Doing Bussines in Poland in 2015, World Bank Group

Thank you for your attention!