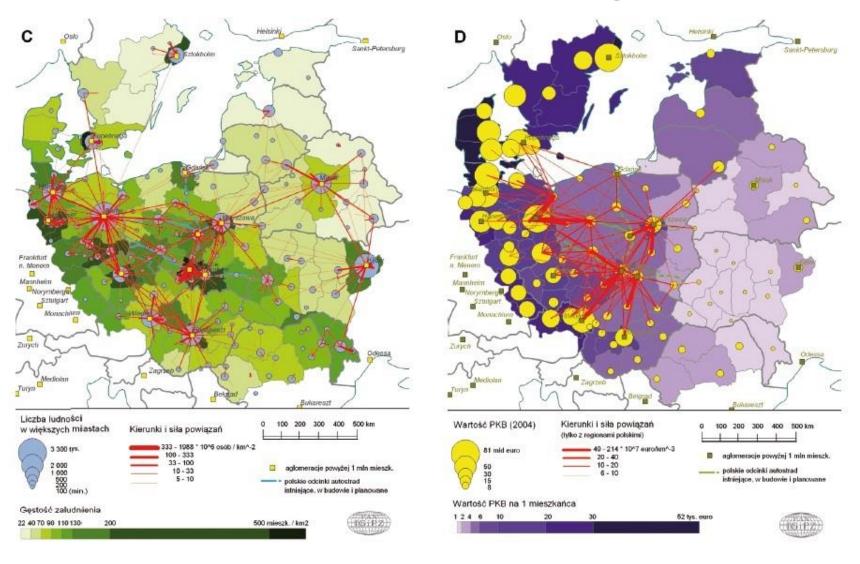

#### Internal functional linkages

Opracowano w Instytucie Geografii i Przestrzennego Zagospodarowania PAN pod kierunkiem P. Śleszyńskiego dla Ministerstwa Rozwoju Regionalnego