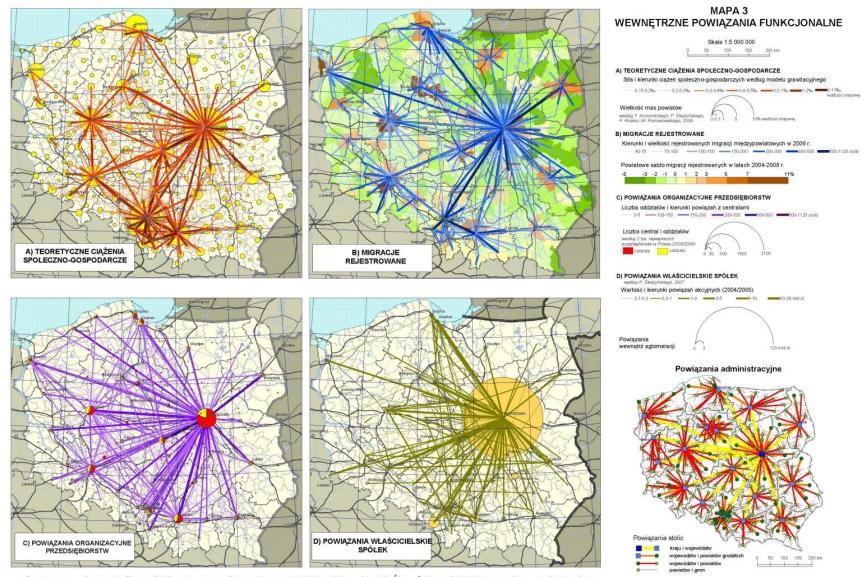

#### Internal functional linkages

Opracowano w Instytucie Geografii i Przestrzennego Zagospodarowania PAN pod kierunkiem P. Śleszyńskiego dla Ministerstwa Rozwoju Regionalnego