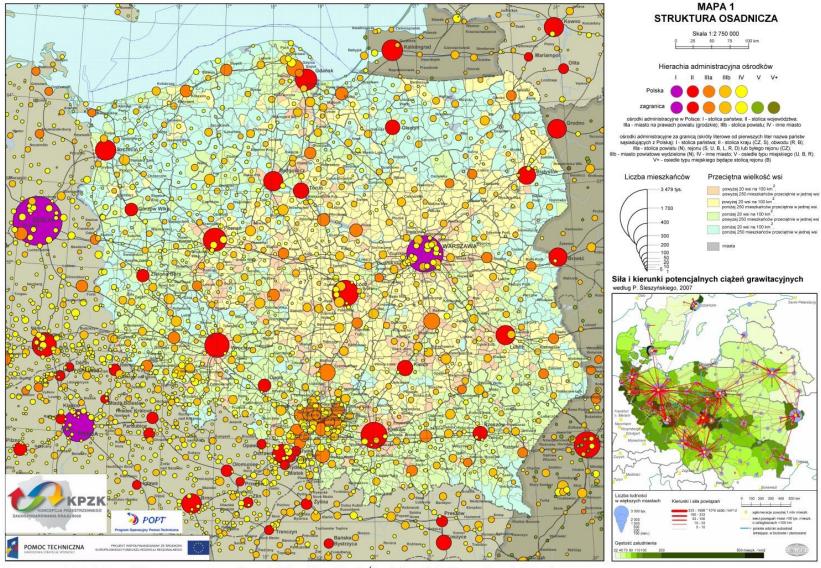

#### Current settlement structure

Opracowano w Instytucie Geografii i Przestrzennego Zagospodarowania PAN pod kierunkiem P. Śleszyńskiego dla Ministerstwa Rozwoju Regionalnego