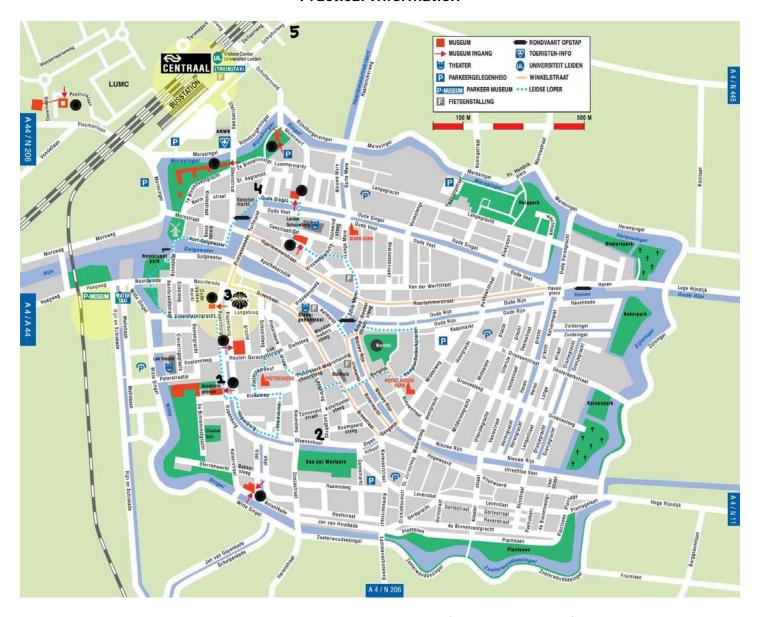

## How to get there – from Leiden Central Station:

• Walking distances are as follows:

Central Station – Golden Tulip Hotel: 250 metres Central Station – Rembrandt Hotel: 450 metres Central Station – Hotel de Doelen: 700 metres Central Station – Academy Building: 1 km

Golden Tulip Hotel – Academy Building: 1,6 km Rembrandt Hotel – Academy Building: 750 metres Hotel de Doelen – Academy Building: 400 metres

Academy Building - Kamerling Ohnes Building: 450 metres

• Bus connections are as follows:

From the Central Station there are buses to the 'Breestraat' or 'Kort Rapenburg' (about 2 stops), from which it is about 5 minute walk to the university buildings along the canal. You can take busses:

Bus 28 (direction Zoeterwoude) Bus 39 (direction Den Haaq)

Bus 169 (direction Gouda)

Bus 182 (direction Alphen a/d Rijn)

Bus 186 (direction Gouda)

For more detailed information you can plan your journey from door to door with: <a href="http://journeyplanner.9292.nl/">http://journeyplanner.9292.nl/</a>

• For the adventurous types, you can also rent an (electric) bike from 'fietspoint Oldenburger' at the train station.

- 1: Academy Building, Leiden University, Rapenburg 73, Leiden (venue 18 October)
- 2: Kamerling Ohnes Building, Leiden University, Steenschuur 25, Leiden (venue 19 October)
- 3: Hotel De Doelen, Rapenburg 2, Leiden
- 4: Rembrandt Hotel, Nieuwe Beestenmarkt 10-12, Leiden
- 5: Golden Tulip, Schipholweg 3, Leiden