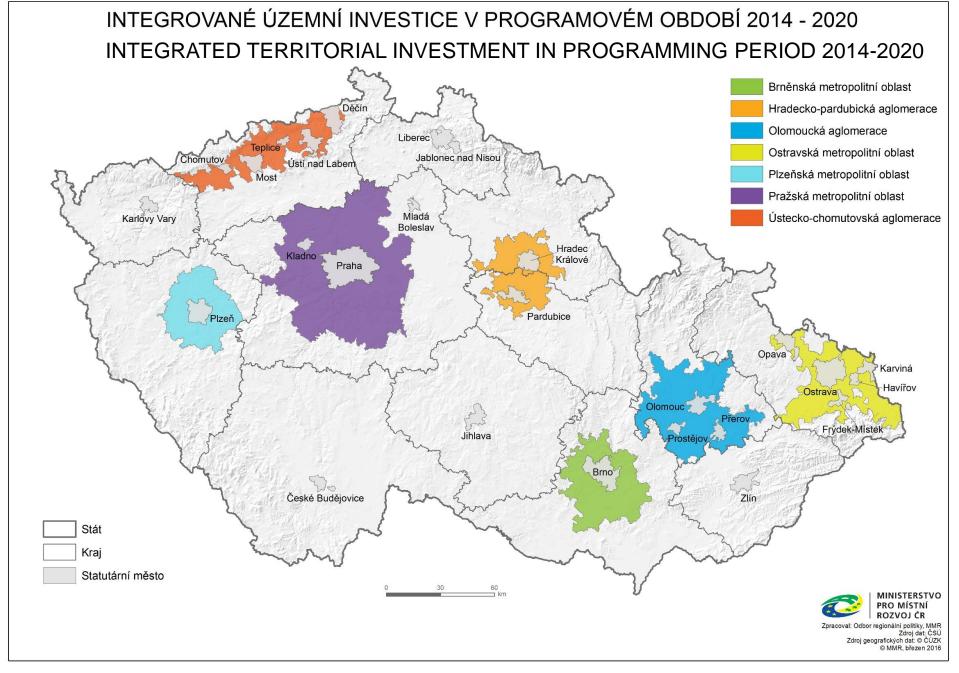

## Challenges in what concerns integrated territorial development in Czech Republic

Zbyněk Šimánek

Budapest, 7. 3. 2018



Inspire Policy Making with Territorial Evidence

## Challenges in what concerns integrated territorial development in Czech Republic - a contribution to the discussion



ESPON // PowerPoint template 16:9 3/12/2018



ESPON // PowerPoint template 16:9



## **KEY CHALLENGE**

Stability and sustainability of ITIs in the future - future territorial cooperation and spatial planning at higher general level (different than regional)



Inspire Policy Making with Territorial Evidence



Zbyněk Šimánek, Ministry of Regional Development CZ

This presentation will be made available at: www.espon.eu/xxx