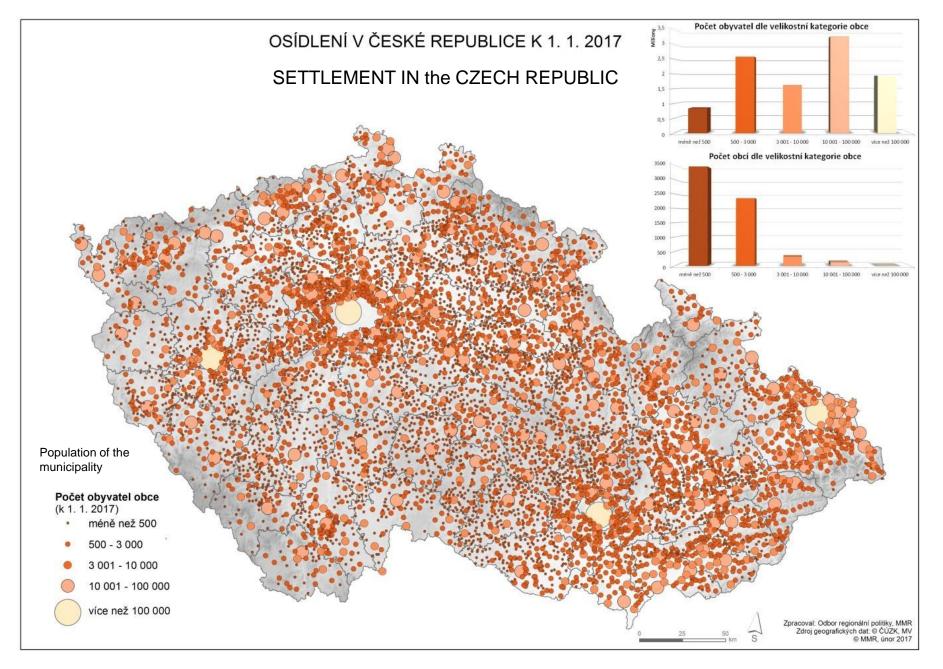

## Challenges in what concerns integrated territorial development in Czech Republic

Zbyněk Šimánek

Budapest, 7. 3. 2018



Inspire Policy Making with Territorial Evidence

## Challenges in what concerns integrated territorial development in Czech Republic - a contribution to the discussion



ESPON // PowerPoint template 16:9 3/12/2018



ESPON // PowerPoint template 16:9



## **KEY CHALLENGE**

Stability and sustainability of ITIs in the future - future territorial cooperation and spatial planning at higher general level (different than regional)



Inspire Policy Making with Territorial Evidence



Zbyněk Šimánek, Ministry of Regional Development CZ

This presentation will be made available at: www.espon.eu/xxx