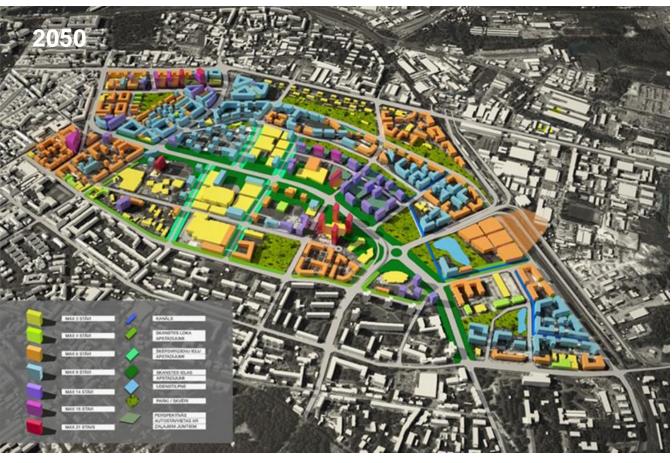

## LOCAL PROJECTS WITH REGIONAL/NATIONAL IMPACT

Population forecast – 36 059 Employment forecast – 33 023