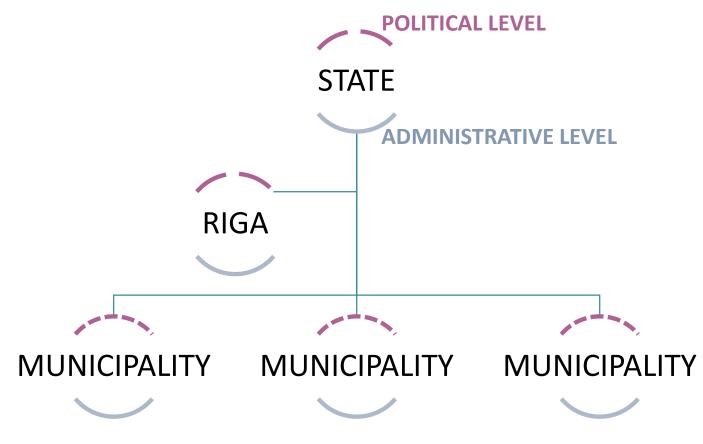

#### **ADMINISTRATIVE ISSUES**

- TAX (IIT) FLOWS
- MANY LEVELS (MUNICIPALITIES, PLANNING REGIONS, STATE) & FUNCTIONAL