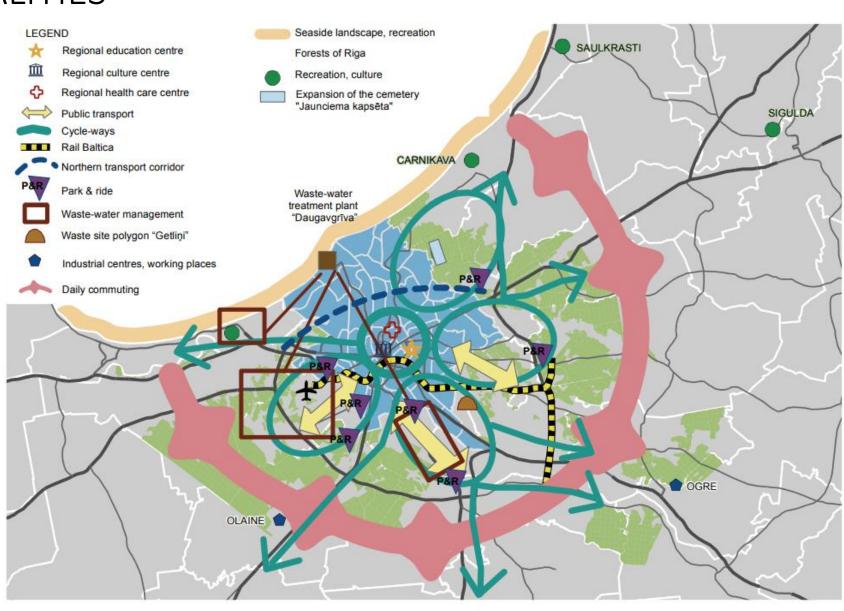

## LOCAL PROJECTS WITH REGIONAL/NATIONAL IMPACT

Population forecast – 36 059 Employment forecast – 33 023