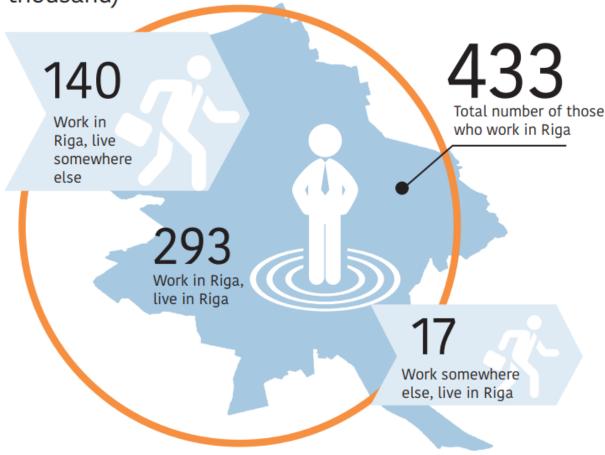

# WHY RM? DAILY LIFE HABITS

People working in Riga (approximate calculations, thousand)<sup>3</sup>

Salacgriv 2012 2017 7 297,6 7 596,6 **Territory Population** 1 096 596 1 070 201 Skultes Saulkrasti Sigulda Allažu Garkaines Lapmež Ropažu Salas Babītes Mārupes Tīnūžu Olaine Aizkraukles lecavas Vecumnieku Rīga Rīgas aglomerācijā ietilpstošās pilsētas un pagasti Aglomerācijas robeža 2012. gadā