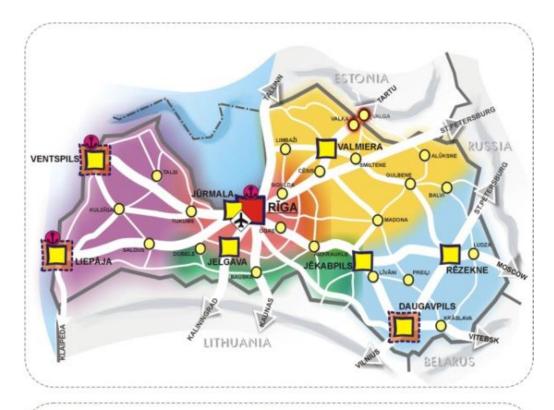

### **Policy directions:**

- accessibility and mobility
- polycentric structure of settlement
- development of spaces of national interest – development centres, rural areas, Eastern border area, Riga metropolitan area, Baltic Sea coastal area

# Development directions of Riga metropolitan area

Objective: To create preconditions for Riga agglomeration to become an attractive Northern European metropolis for its inhabitants, investors and tourists that successfully functions in Baltic Sea macroregional space and to increase the global competitiveness of Riga and the rest of the macroregion