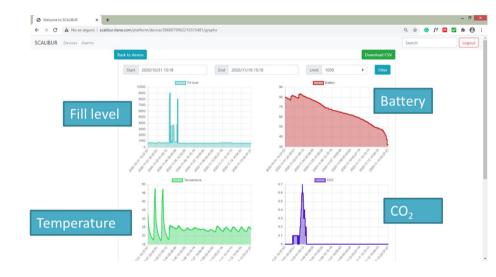

## Technologies

# Improving biowaste collection Technologies

8

## > 1. Improving biowaste collection