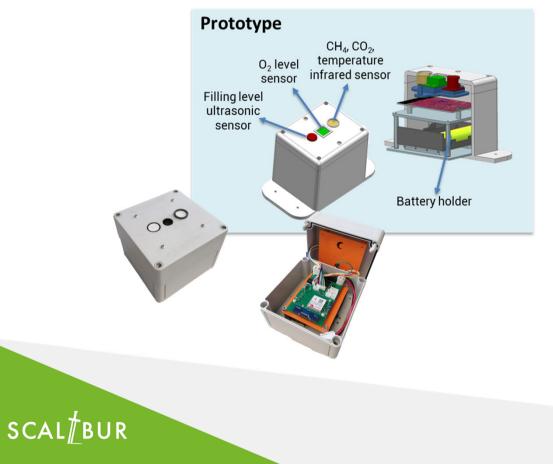

## Technologies

# Improving biowaste collection Technologies

8

## > 1. Improving biowaste collection

## Technologies

|                    | Orange 🖲 🖪 🔕                                                                                              | i∏t <sup>∰</sup> II 82 % <b>■</b> 17:14              | Orange 🔄 🗖 🧕 📀                                                                                                                                                                                                                                                                                                                                                                                                                                                                                                                                                                                                                                                                                                                                                                                                                                                                                                                                                                                                                                                                                                                                                                                                                                                                                                                                                                                                                                                                                                                                                                                                                                                                                                                                                                                                                                                                                                                                                                                                                                                                                                                                                                                                                                                                                                                                                                                                                                                                                                                                                                                                                                                                                                                                                                                                                                                                                                                                                                                                                          | ווייינין 81 % ביין 17:14 Orange ▲ <b>ג</b>     | ● 🖬 🔕 🛛 🔍 🔍 💭 17           |
|--------------------|-----------------------------------------------------------------------------------------------------------|------------------------------------------------------|-----------------------------------------------------------------------------------------------------------------------------------------------------------------------------------------------------------------------------------------------------------------------------------------------------------------------------------------------------------------------------------------------------------------------------------------------------------------------------------------------------------------------------------------------------------------------------------------------------------------------------------------------------------------------------------------------------------------------------------------------------------------------------------------------------------------------------------------------------------------------------------------------------------------------------------------------------------------------------------------------------------------------------------------------------------------------------------------------------------------------------------------------------------------------------------------------------------------------------------------------------------------------------------------------------------------------------------------------------------------------------------------------------------------------------------------------------------------------------------------------------------------------------------------------------------------------------------------------------------------------------------------------------------------------------------------------------------------------------------------------------------------------------------------------------------------------------------------------------------------------------------------------------------------------------------------------------------------------------------------------------------------------------------------------------------------------------------------------------------------------------------------------------------------------------------------------------------------------------------------------------------------------------------------------------------------------------------------------------------------------------------------------------------------------------------------------------------------------------------------------------------------------------------------------------------------------------------------------------------------------------------------------------------------------------------------------------------------------------------------------------------------------------------------------------------------------------------------------------------------------------------------------------------------------------------------------------------------------------------------------------------------------------------------|------------------------------------------------|----------------------------|
|                    | Scalibur                                                                                                  | :                                                    | Scalibur                                                                                                                                                                                                                                                                                                                                                                                                                                                                                                                                                                                                                                                                                                                                                                                                                                                                                                                                                                                                                                                                                                                                                                                                                                                                                                                                                                                                                                                                                                                                                                                                                                                                                                                                                                                                                                                                                                                                                                                                                                                                                                                                                                                                                                                                                                                                                                                                                                                                                                                                                                                                                                                                                                                                                                                                                                                                                                                                                                                                                                | :                                              | Zois Kareli 🕠              |
|                    | Route 28 - RUNNING                                                                                        | G                                                    | #13 Αρίσταρχου, Kozani                                                                                                                                                                                                                                                                                                                                                                                                                                                                                                                                                                                                                                                                                                                                                                                                                                                                                                                                                                                                                                                                                                                                                                                                                                                                                                                                                                                                                                                                                                                                                                                                                                                                                                                                                                                                                                                                                                                                                                                                                                                                                                                                                                                                                                                                                                                                                                                                                                                                                                                                                                                                                                                                                                                                                                                                                                                                                                                                                                                                                  | i, Greece                                      | hacia <b>lonias</b>        |
|                    | Day to recover:<br>Time cost:<br>Distance cost:<br>Containers to recover:<br>Pilot:                       | 2021-11-26<br>3150 s<br>42572 m<br>27<br>Kozani      | Next: 744(n) (1n)229       PICK     Skil       ThroNills     20nAnitost       Athinost     2nd EPAI                                                                                                                                                                                                                                                                                                                                                                                                                                                                                                                                                                                                                                                                                                                                                                                                                                                                                                                                                                                                                                                                                                                                                                                                                                                                                                                                                                                                                                                                                                                                                                                                                                                                                                                                                                                                                                                                                                                                                                                                                                                                                                                                                                                                                                                                                                                                                                                                                                                                                                                                                                                                                                                                                                                                                                                                                                                                                                                                     | P Despué                                       | Antigonou                  |
| L <sup>1</sup> BUR | Route 19 - RUNNING<br>Day to recover:<br>Time cost:<br>Distance cost:<br>Containers to recover:<br>Pilot: | G<br>2021-11-08<br>3339 s<br>44338 m<br>43<br>Kozani | Perias<br>Optimize<br>Control<br>Social<br>Social<br>Social<br>Social<br>Social<br>Social<br>Social<br>Social<br>Social<br>Social<br>Social<br>Social<br>Social<br>Social<br>Social<br>Social<br>Social<br>Social<br>Social<br>Social<br>Social<br>Social<br>Social<br>Social<br>Social<br>Social<br>Social<br>Social<br>Social<br>Social<br>Social<br>Social<br>Social<br>Social<br>Social<br>Social<br>Social<br>Social<br>Social<br>Social<br>Social<br>Social<br>Social<br>Social<br>Social<br>Social<br>Social<br>Social<br>Social<br>Social<br>Social<br>Social<br>Social<br>Social<br>Social<br>Social<br>Social<br>Social<br>Social<br>Social<br>Social<br>Social<br>Social<br>Social<br>Social<br>Social<br>Social<br>Social<br>Social<br>Social<br>Social<br>Social<br>Social<br>Social<br>Social<br>Social<br>Social<br>Social<br>Social<br>Social<br>Social<br>Social<br>Social<br>Social<br>Social<br>Social<br>Social<br>Social<br>Social<br>Social<br>Social<br>Social<br>Social<br>Social<br>Social<br>Social<br>Social<br>Social<br>Social<br>Social<br>Social<br>Social<br>Social<br>Social<br>Social<br>Social<br>Social<br>Social<br>Social<br>Social<br>Social<br>Social<br>Social<br>Social<br>Social<br>Social<br>Social<br>Social<br>Social<br>Social<br>Social<br>Social<br>Social<br>Social<br>Social<br>Social<br>Social<br>Social<br>Social<br>Social<br>Social<br>Social<br>Social<br>Social<br>Social<br>Social<br>Social<br>Social<br>Social<br>Social<br>Social<br>Social<br>Social<br>Social<br>Social<br>Social<br>Social<br>Social<br>Social<br>Social<br>Social<br>Social<br>Social<br>Social<br>Social<br>Social<br>Social<br>Social<br>Social<br>Social<br>Social<br>Social<br>Social<br>Social<br>Social<br>Social<br>Social<br>Social<br>Social<br>Social<br>Social<br>Social<br>Social<br>Social<br>Social<br>Social<br>Social<br>Social<br>Social<br>Social<br>Social<br>Social<br>Social<br>Social<br>Social<br>Social<br>Social<br>Social<br>Social<br>Social<br>Social<br>Social<br>Social<br>Social<br>Social<br>Social<br>Social<br>Social<br>Social<br>Social<br>Social<br>Social<br>Social<br>Social<br>Social<br>Social<br>Social<br>Social<br>Social<br>Social<br>Social<br>Social<br>Social<br>Social<br>Social<br>Social<br>Social<br>Social<br>Social<br>Social<br>Social<br>Social<br>Social<br>Social<br>Social<br>Social<br>Social<br>Social<br>Social<br>Social<br>Social<br>Social<br>Social<br>Social<br>Social<br>Social<br>Social<br>Social<br>Social<br>Social<br>Social<br>Social<br>Social<br>Social<br>Social<br>Social<br>Social<br>Social<br>Social<br>Social<br>Social<br>Social<br>Social<br>Social<br>Social<br>Social<br>Social<br>Social<br>Social<br>Social<br>Social<br>Social<br>Social<br>Social<br>Social<br>Social<br>Social<br>Social<br>Social<br>Social<br>Social<br>Social<br>Social<br>Social<br>Social<br>Social<br>Social<br>Social<br>Social<br>Social<br>Social<br>Social<br>Social<br>Social<br>Social<br>Social<br>Social<br>Social<br>Social |                                                | Kakridi                    |
|                    | Route 17 - RUNNING<br>Day to recover:<br>Time cost:<br>Distance cost:<br>Containers to recover:<br>Pilot: | G<br>2021-10-27<br>2917 s<br>44594 m<br>37<br>Kozani | KPHTIKOZ<br>Super market<br>Supermarket<br>Licpote N<br>Poppen                                                                                                                                                                                                                                                                                                                                                                                                                                                                                                                                                                                                                                                                                                                                                                                                                                                                                                                                                                                                                                                                                                                                                                                                                                                                                                                                                                                                                                                                                                                                                                                                                                                                                                                                                                                                                                                                                                                                                                                                                                                                                                                                                                                                                                                                                                                                                                                                                                                                                                                                                                                                                                                                                                                                                                                                                                                                                                                                                                          | Protagora<br>Ilaóc Havayiac<br>korthodox churc | Koisekkarelji              |
|                    | Route 15 - RUNNING<br>Day to recover:                                                                     | G 2021-10-01                                         | έντρα Ξένων Γλωδισών<br>Χαρίτου Πλατάν<br>Googielanguage school                                                                                                                                                                                                                                                                                                                                                                                                                                                                                                                                                                                                                                                                                                                                                                                                                                                                                                                                                                                                                                                                                                                                                                                                                                                                                                                                                                                                                                                                                                                                                                                                                                                                                                                                                                                                                                                                                                                                                                                                                                                                                                                                                                                                                                                                                                                                                                                                                                                                                                                                                                                                                                                                                                                                                                                                                                                                                                                                                                         |                                                | 1 min<br>650 m ⋅ 18:16 EET |
|                    |                                                                                                           |                                                      |                                                                                                                                                                                                                                                                                                                                                                                                                                                                                                                                                                                                                                                                                                                                                                                                                                                                                                                                                                                                                                                                                                                                                                                                                                                                                                                                                                                                                                                                                                                                                                                                                                                                                                                                                                                                                                                                                                                                                                                                                                                                                                                                                                                                                                                                                                                                                                                                                                                                                                                                                                                                                                                                                                                                                                                                                                                                                                                                                                                                                                         |                                                |                            |