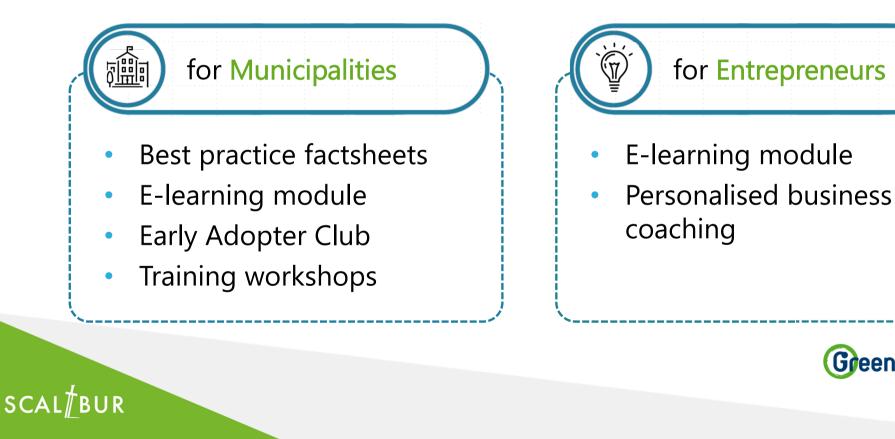

## > Replication

Dedicated activities are helping stakeholders across Europe to replicate the SCALIBUR solutions.

Geenovate!

The SCALIBUR Stakeholder Platform is the main tool to access the project results. The Platform features interactive user-oriented modules in order to give easy access to relevant information for different stakeholder groups.