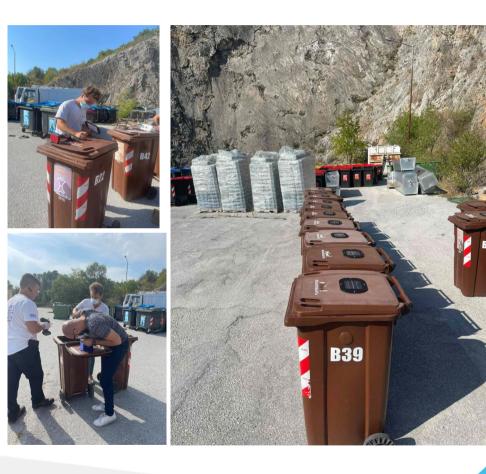

## Technologies

# Improving biowaste collection Technologies

8

## > 1. Improving biowaste collection