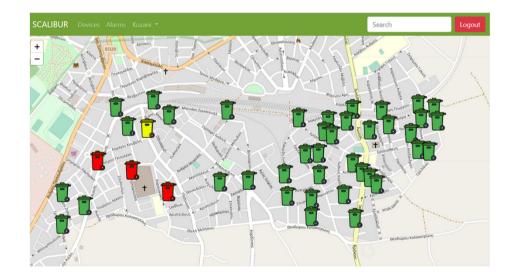

## > 1. Improving biowaste collection

## Technologies

|                    | Orange 🖲 🖪 🔕                                                                                              | i∏t <sup>∰</sup> II 82 % <b>■</b> 17:14              | Orange 🔄 🗖 🧕 📀                                                                                                                                                                                                                                                                                                                                                                                                                                                                                                                                                                                                                                                                                                                                                                                                                                                                                                                                                                                                                                                                                                                                                                                                                                                                                                                                                                                                                                                                                                                                                                                                                                                                                                                                                                                                                                                                                                                                                                                                                                                                                                                                                                                                                                                                                                                                                                                                                                                                                                                                                                                                                                                                                                                                                                                                                                                                                                                                                                                                                          | ווייינין 81 % ביין 17:14 Orange ▲ <b>ג</b>     | ● 🖬 🔕 🛛 🔍 🔍 💭 17           |
|--------------------|-----------------------------------------------------------------------------------------------------------|------------------------------------------------------|-----------------------------------------------------------------------------------------------------------------------------------------------------------------------------------------------------------------------------------------------------------------------------------------------------------------------------------------------------------------------------------------------------------------------------------------------------------------------------------------------------------------------------------------------------------------------------------------------------------------------------------------------------------------------------------------------------------------------------------------------------------------------------------------------------------------------------------------------------------------------------------------------------------------------------------------------------------------------------------------------------------------------------------------------------------------------------------------------------------------------------------------------------------------------------------------------------------------------------------------------------------------------------------------------------------------------------------------------------------------------------------------------------------------------------------------------------------------------------------------------------------------------------------------------------------------------------------------------------------------------------------------------------------------------------------------------------------------------------------------------------------------------------------------------------------------------------------------------------------------------------------------------------------------------------------------------------------------------------------------------------------------------------------------------------------------------------------------------------------------------------------------------------------------------------------------------------------------------------------------------------------------------------------------------------------------------------------------------------------------------------------------------------------------------------------------------------------------------------------------------------------------------------------------------------------------------------------------------------------------------------------------------------------------------------------------------------------------------------------------------------------------------------------------------------------------------------------------------------------------------------------------------------------------------------------------------------------------------------------------------------------------------------------------|------------------------------------------------|----------------------------|
|                    | Scalibur                                                                                                  | :                                                    | Scalibur                                                                                                                                                                                                                                                                                                                                                                                                                                                                                                                                                                                                                                                                                                                                                                                                                                                                                                                                                                                                                                                                                                                                                                                                                                                                                                                                                                                                                                                                                                                                                                                                                                                                                                                                                                                                                                                                                                                                                                                                                                                                                                                                                                                                                                                                                                                                                                                                                                                                                                                                                                                                                                                                                                                                                                                                                                                                                                                                                                                                                                | :                                              | Zois Kareli 🕠              |
|                    | Route 28 - RUNNING                                                                                        | G                                                    | #13 Αρίσταρχου, Kozani                                                                                                                                                                                                                                                                                                                                                                                                                                                                                                                                                                                                                                                                                                                                                                                                                                                                                                                                                                                                                                                                                                                                                                                                                                                                                                                                                                                                                                                                                                                                                                                                                                                                                                                                                                                                                                                                                                                                                                                                                                                                                                                                                                                                                                                                                                                                                                                                                                                                                                                                                                                                                                                                                                                                                                                                                                                                                                                                                                                                                  | i, Greece                                      | hacia <b>lonias</b>        |
|                    | Day to recover:<br>Time cost:<br>Distance cost:<br>Containers to recover:<br>Pilot:                       | 2021-11-26<br>3150 s<br>42572 m<br>27<br>Kozani      | Next: 744(n) (1n)229       PICK     Skil       ThroNills     20nAnitost       Athinost     2nd EPAI                                                                                                                                                                                                                                                                                                                                                                                                                                                                                                                                                                                                                                                                                                                                                                                                                                                                                                                                                                                                                                                                                                                                                                                                                                                                                                                                                                                                                                                                                                                                                                                                                                                                                                                                                                                                                                                                                                                                                                                                                                                                                                                                                                                                                                                                                                                                                                                                                                                                                                                                                                                                                                                                                                                                                                                                                                                                                                                                     | P Despué                                       | Antigonou                  |
| L <sup>1</sup> BUR | Route 19 - RUNNING<br>Day to recover:<br>Time cost:<br>Distance cost:<br>Containers to recover:<br>Pilot: | G<br>2021-11-08<br>3339 s<br>44338 m<br>43<br>Kozani | Perias<br>Optimize<br>Control<br>Social<br>Social<br>Social<br>Social<br>Social<br>Social<br>Social<br>Social<br>Social<br>Social<br>Social<br>Social<br>Social<br>Social<br>Social<br>Social<br>Social<br>Social<br>Social<br>Social<br>Social<br>Social<br>Social<br>Social<br>Social<br>Social<br>Social<br>Social<br>Social<br>Social<br>Social<br>Social<br>Social<br>Social<br>Social<br>Social<br>Social<br>Social<br>Social<br>Social<br>Social<br>Social<br>Social<br>Social<br>Social<br>Social<br>Social<br>Social<br>Social<br>Social<br>Social<br>Social<br>Social<br>Social<br>Social<br>Social<br>Social<br>Social<br>Social<br>Social<br>Social<br>Social<br>Social<br>Social<br>Social<br>Social<br>Social<br>Social<br>Social<br>Social<br>Social<br>Social<br>Social<br>Social<br>Social<br>Social<br>Social<br>Social<br>Social<br>Social<br>Social<br>Social<br>Social<br>Social<br>Social<br>Social<br>Social<br>Social<br>Social<br>Social<br>Social<br>Social<br>Social<br>Social<br>Social<br>Social<br>Social<br>Social<br>Social<br>Social<br>Social<br>Social<br>Social<br>Social<br>Social<br>Social<br>Social<br>Social<br>Social<br>Social<br>Social<br>Social<br>Social<br>Social<br>Social<br>Social<br>Social<br>Social<br>Social<br>Social<br>Social<br>Social<br>Social<br>Social<br>Social<br>Social<br>Social<br>Social<br>Social<br>Social<br>Social<br>Social<br>Social<br>Social<br>Social<br>Social<br>Social<br>Social<br>Social<br>Social<br>Social<br>Social<br>Social<br>Social<br>Social<br>Social<br>Social<br>Social<br>Social<br>Social<br>Social<br>Social<br>Social<br>Social<br>Social<br>Social<br>Social<br>Social<br>Social<br>Social<br>Social<br>Social<br>Social<br>Social<br>Social<br>Social<br>Social<br>Social<br>Social<br>Social<br>Social<br>Social<br>Social<br>Social<br>Social<br>Social<br>Social<br>Social<br>Social<br>Social<br>Social<br>Social<br>Social<br>Social<br>Social<br>Social<br>Social<br>Social<br>Social<br>Social<br>Social<br>Social<br>Social<br>Social<br>Social<br>Social<br>Social<br>Social<br>Social<br>Social<br>Social<br>Social<br>Social<br>Social<br>Social<br>Social<br>Social<br>Social<br>Social<br>Social<br>Social<br>Social<br>Social<br>Social<br>Social<br>Social<br>Social<br>Social<br>Social<br>Social<br>Social<br>Social<br>Social<br>Social<br>Social<br>Social<br>Social<br>Social<br>Social<br>Social<br>Social<br>Social<br>Social<br>Social<br>Social<br>Social<br>Social<br>Social<br>Social<br>Social<br>Social<br>Social<br>Social<br>Social<br>Social<br>Social<br>Social<br>Social<br>Social<br>Social<br>Social<br>Social<br>Social<br>Social<br>Social<br>Social<br>Social<br>Social<br>Social<br>Social<br>Social<br>Social<br>Social<br>Social<br>Social<br>Social<br>Social<br>Social<br>Social<br>Social<br>Social<br>Social<br>Social<br>Social<br>Social<br>Social<br>Social<br>Social<br>Social<br>Social<br>Social<br>Social<br>Social<br>Social<br>Social<br>Social<br>Social<br>Social<br>Social |                                                | Kakridi                    |
|                    | Route 17 - RUNNING<br>Day to recover:<br>Time cost:<br>Distance cost:<br>Containers to recover:<br>Pilot: | G<br>2021-10-27<br>2917 s<br>44594 m<br>37<br>Kozani | KPHTIKOZ<br>Super market<br>Supermarket<br>Licpote N<br>Poppen                                                                                                                                                                                                                                                                                                                                                                                                                                                                                                                                                                                                                                                                                                                                                                                                                                                                                                                                                                                                                                                                                                                                                                                                                                                                                                                                                                                                                                                                                                                                                                                                                                                                                                                                                                                                                                                                                                                                                                                                                                                                                                                                                                                                                                                                                                                                                                                                                                                                                                                                                                                                                                                                                                                                                                                                                                                                                                                                                                          | Protagora<br>Ilaóc Havayiac<br>korthodox churc | Koisekkarelji              |
|                    | Route 15 - RUNNING<br>Day to recover:                                                                     | G 2021-10-01                                         | έντρα Ξένων Γλωδισών<br>Χαρίτου Πλατάν<br>Googielanguage school                                                                                                                                                                                                                                                                                                                                                                                                                                                                                                                                                                                                                                                                                                                                                                                                                                                                                                                                                                                                                                                                                                                                                                                                                                                                                                                                                                                                                                                                                                                                                                                                                                                                                                                                                                                                                                                                                                                                                                                                                                                                                                                                                                                                                                                                                                                                                                                                                                                                                                                                                                                                                                                                                                                                                                                                                                                                                                                                                                         |                                                | 1 min<br>650 m ⋅ 18:16 EET |
|                    |                                                                                                           |                                                      |                                                                                                                                                                                                                                                                                                                                                                                                                                                                                                                                                                                                                                                                                                                                                                                                                                                                                                                                                                                                                                                                                                                                                                                                                                                                                                                                                                                                                                                                                                                                                                                                                                                                                                                                                                                                                                                                                                                                                                                                                                                                                                                                                                                                                                                                                                                                                                                                                                                                                                                                                                                                                                                                                                                                                                                                                                                                                                                                                                                                                                         |                                                |                            |