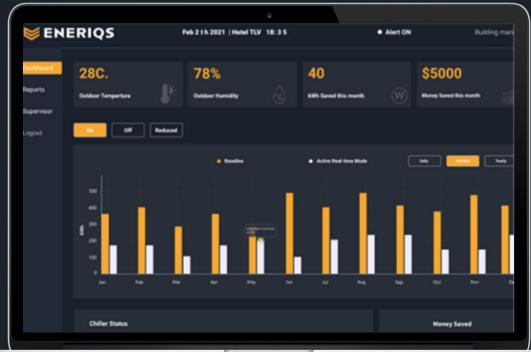

# Chiller AI - Royal Beach TLV:

**System Performance** 

#### **Commercial Beta Site**

Operating since 2018

#### **Proven Savings**

21% - Or 4,560\$ per month

#### **Proven Comfort**

Better Air comfort due to rigorous

Temp./Hum. monitoring and AC

optimization

Profile About Product Market Portfolio