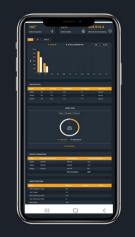

# Web based User Interface

- Easy access platform
- Accessible from any device
- Easily Monitor internal conditions, Chiller Activity,
  Switch Al system ON/OFF