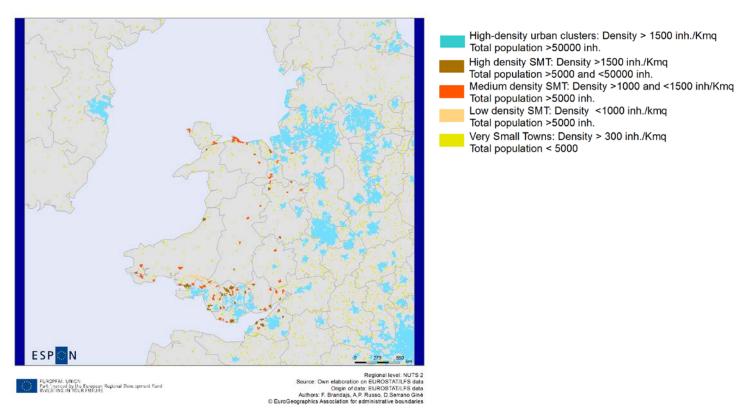

#### Figure 1. TOWN typology 3 in TOWN case studies regions

#### (A) Flanders (BE2)



#### (B) Wales (UKL)

**ESPON 2013** 



#### (C) East of Spain (ES5)



### (D) Czech Republic (CZ0)



#### (E) Parisian Basin incl. Île de France (FR1-2)



#### (F) North West Italy (ITC)



#### (G) North Sweden (SE3)



#### (H) Slovenia (SIO)



## (I) Central Region (PL1)



#### Figure 2. TOWN typology 4 in TOWN case studies regions

#### (A) Flanders (BE2)



#### (B) Wales (UKL)



#### (C) East of Spain (ES5)



#### (D) Czech Republic (CZ0)



#### (E) Parisian Basin incl. Île de France (FR1-2)



#### (F) North West Italy (ITC)



#### (G) North Sweden (SE3)



#### (H) Slovenia (SIO)



## (I) Central Region (PL1)