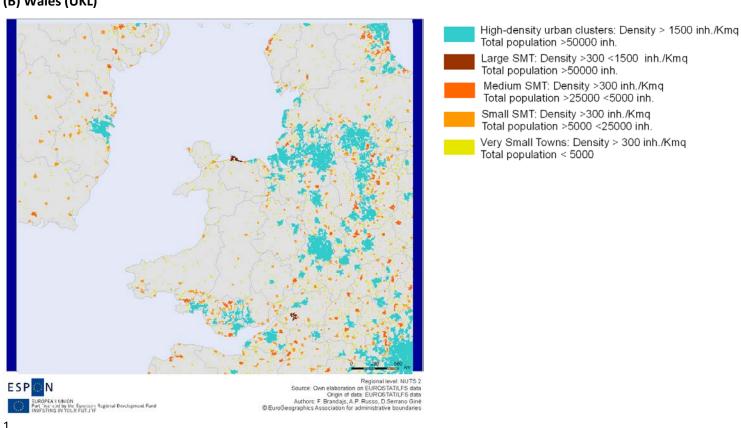

#### Figure 1. TOWN typology 3 in TOWN case studies regions

#### (A) Flanders (BE2)



#### (B) Wales (UKL)

**ESPON 2013** 



#### (C) East of Spain (ES5)



### (D) Czech Republic (CZ0)



#### (E) Parisian Basin incl. Île de France (FR1-2)



#### (F) North West Italy (ITC)



#### (G) North Sweden (SE3)



#### (H) Slovenia (SIO)



## (I) Central Region (PL1)



#### Figure 2. TOWN typology 4 in TOWN case studies regions

#### (A) Flanders (BE2)



#### (B) Wales (UKL)



#### (C) East of Spain (ES5)



#### (D) Czech Republic (CZ0)



#### (E) Parisian Basin incl. Île de France (FR1-2)



#### (F) North West Italy (ITC)



#### (G) North Sweden (SE3)



#### (H) Slovenia (SIO)



## (I) Central Region (PL1)