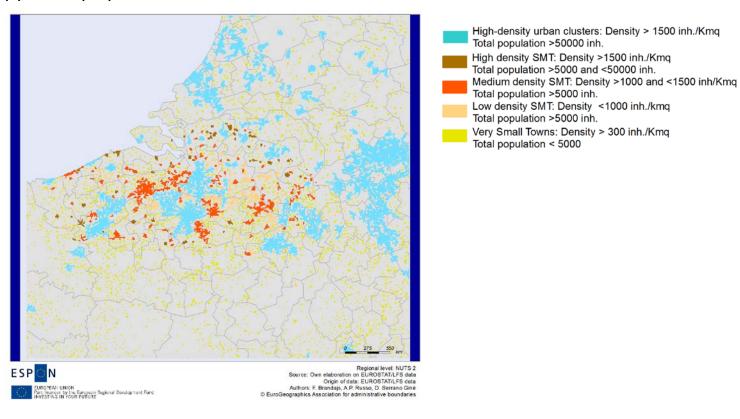

#### Figure 1. TOWN typology 3 in TOWN case studies regions

#### (A) Flanders (BE2)



#### (B) Wales (UKL)

**ESPON 2013** 



#### (C) East of Spain (ES5)



### (D) Czech Republic (CZ0)



#### (E) Parisian Basin incl. Île de France (FR1-2)



#### (F) North West Italy (ITC)



#### (G) North Sweden (SE3)



#### (H) Slovenia (SIO)



## (I) Central Region (PL1)



#### Figure 2. TOWN typology 4 in TOWN case studies regions

#### (A) Flanders (BE2)



#### (B) Wales (UKL)



#### (C) East of Spain (ES5)



#### (D) Czech Republic (CZ0)



#### (E) Parisian Basin incl. Île de France (FR1-2)



#### (F) North West Italy (ITC)



#### (G) North Sweden (SE3)



#### (H) Slovenia (SIO)



## (I) Central Region (PL1)