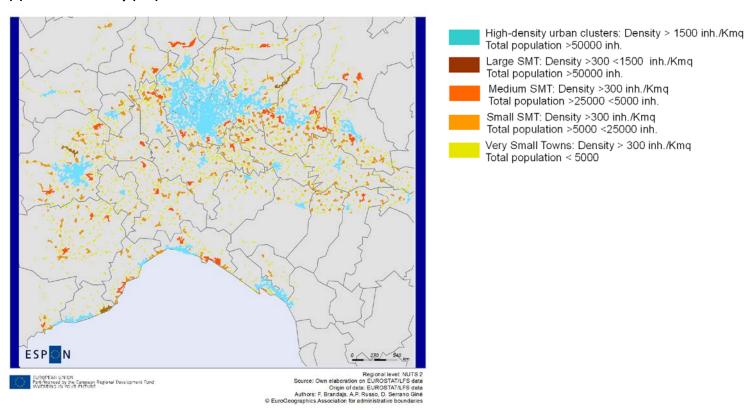

#### Figure 1. TOWN typology 3 in TOWN case studies regions

#### (F) North West Italy (ITC)