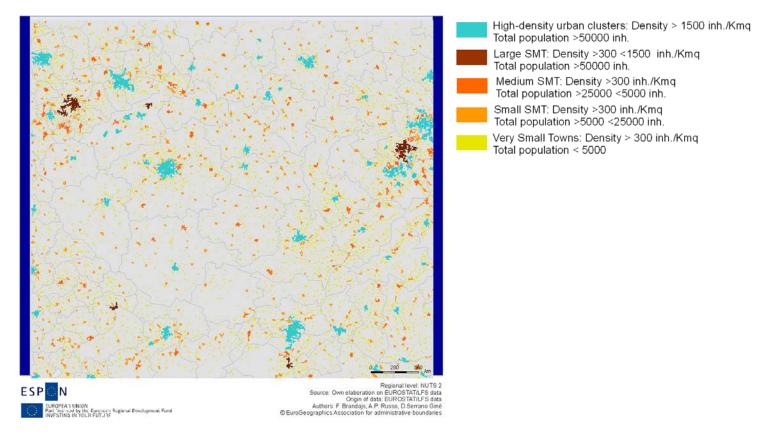

#### Figure 1. TOWN typology 3 in TOWN case studies regions

#### (A) Flanders (BE2)



#### (B) Wales (UKL)

**ESPON 2013** 



#### (C) East of Spain (ES5)



### (D) Czech Republic (CZ0)



#### (E) Parisian Basin incl. Île de France (FR1-2)



#### (F) North West Italy (ITC)



#### (G) North Sweden (SE3)



#### (H) Slovenia (SIO)



## (I) Central Region (PL1)



#### Figure 2. TOWN typology 4 in TOWN case studies regions

#### (A) Flanders (BE2)



#### (B) Wales (UKL)



#### (C) East of Spain (ES5)



#### (D) Czech Republic (CZ0)



#### (E) Parisian Basin incl. Île de France (FR1-2)



#### (F) North West Italy (ITC)



#### (G) North Sweden (SE3)



#### (H) Slovenia (SIO)



## (I) Central Region (PL1)