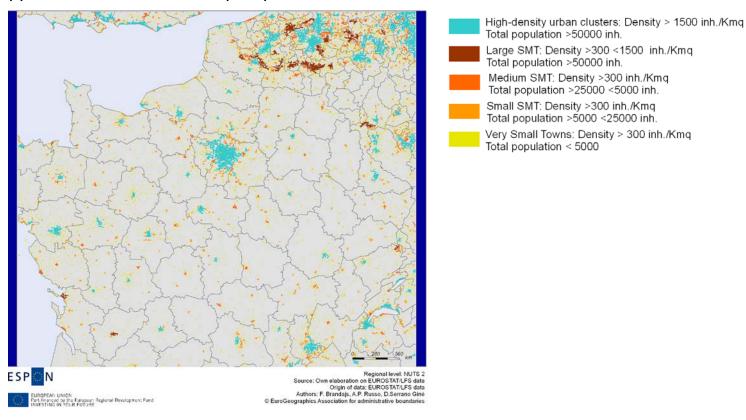

#### Figure 1. TOWN typology 3 in TOWN case studies regions

#### (E) Parisian Basin incl. Île de France (FR1-2)