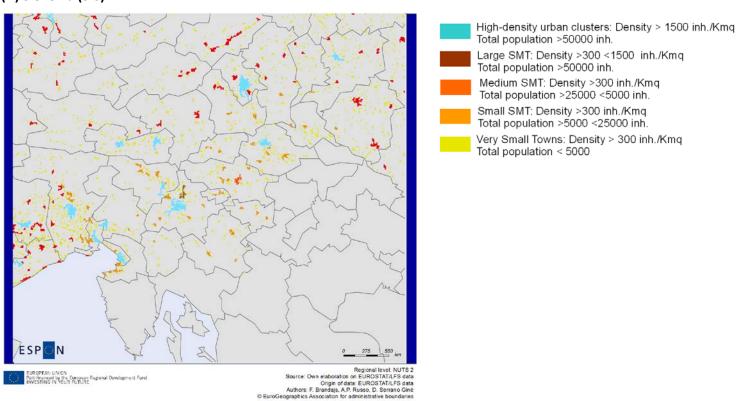

#### Figure 1. TOWN typology 3 in TOWN case studies regions

#### (H) Slovenia (SIO)