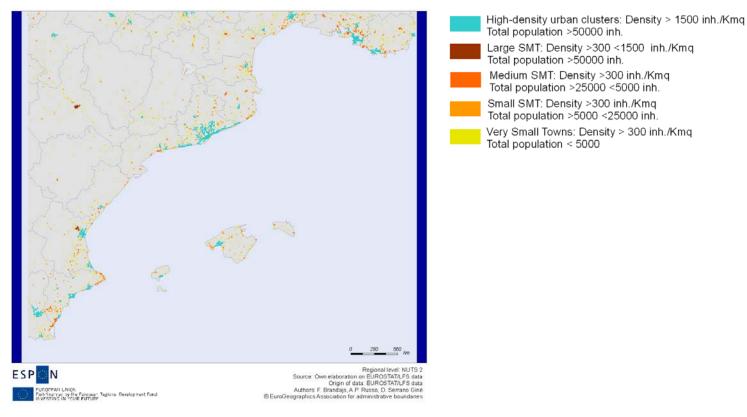

#### Figure 1. TOWN typology 3 in TOWN case studies regions

#### (A) Flanders (BE2)



#### (B) Wales (UKL)

**ESPON 2013** 



#### (C) East of Spain (ES5)



### (D) Czech Republic (CZ0)



#### (E) Parisian Basin incl. Île de France (FR1-2)



#### (F) North West Italy (ITC)



#### (G) North Sweden (SE3)



#### (H) Slovenia (SIO)



## (I) Central Region (PL1)



#### Figure 2. TOWN typology 4 in TOWN case studies regions

#### (A) Flanders (BE2)



#### (B) Wales (UKL)



#### (C) East of Spain (ES5)



#### (D) Czech Republic (CZ0)



#### (E) Parisian Basin incl. Île de France (FR1-2)



#### (F) North West Italy (ITC)



#### (G) North Sweden (SE3)



#### (H) Slovenia (SIO)



## (I) Central Region (PL1)