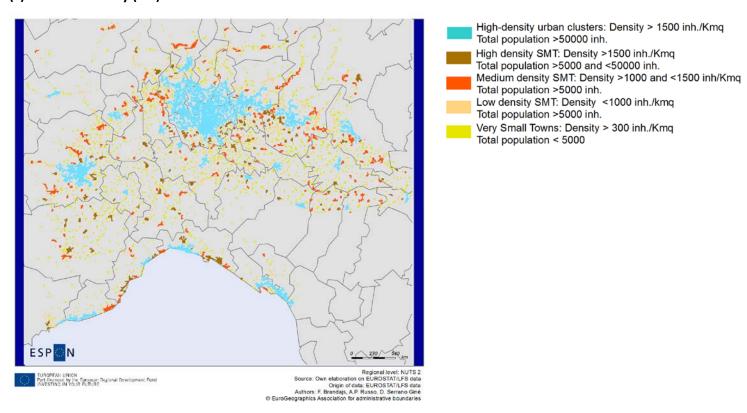

#### Figure 1. TOWN typology 3 in TOWN case studies regions

#### (A) Flanders (BE2)



#### (B) Wales (UKL)

**ESPON 2013** 



#### (C) East of Spain (ES5)



### (D) Czech Republic (CZ0)



#### (E) Parisian Basin incl. Île de France (FR1-2)



#### (F) North West Italy (ITC)



#### (G) North Sweden (SE3)



#### (H) Slovenia (SIO)



## (I) Central Region (PL1)



#### Figure 2. TOWN typology 4 in TOWN case studies regions

#### (A) Flanders (BE2)



#### (B) Wales (UKL)



#### (C) East of Spain (ES5)



#### (D) Czech Republic (CZ0)



#### (E) Parisian Basin incl. Île de France (FR1-2)



#### (F) North West Italy (ITC)



#### (G) North Sweden (SE3)



#### (H) Slovenia (SIO)



## (I) Central Region (PL1)