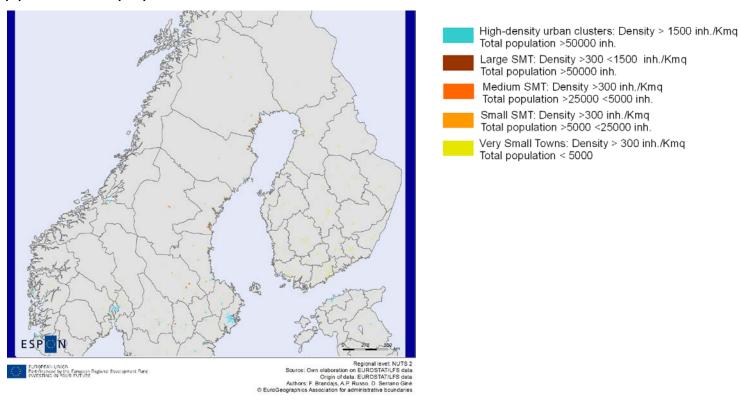

#### Figure 1. TOWN typology 3 in TOWN case studies regions

#### (G) North Sweden (SE3)