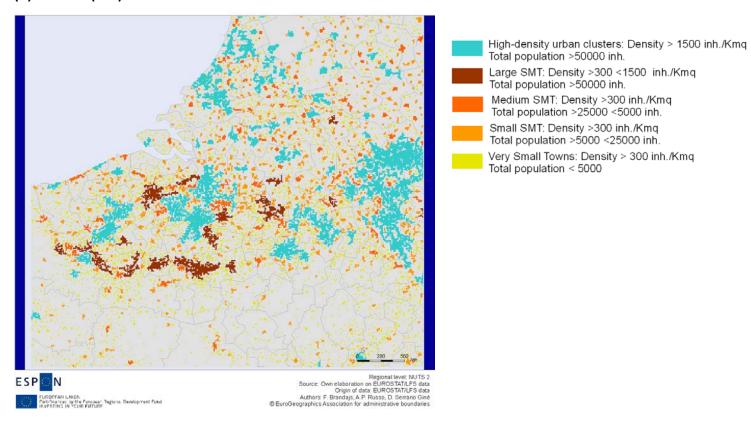

#### Figure 1. TOWN typology 3 in TOWN case studies regions

#### (A) Flanders (BE2)