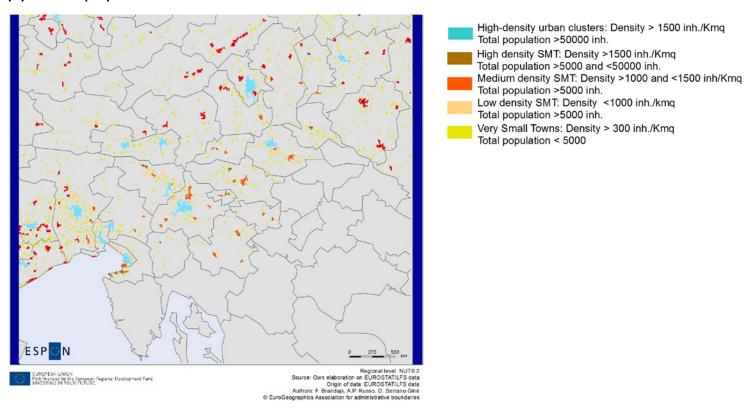

#### Figure 1. TOWN typology 3 in TOWN case studies regions

#### (F) North West Italy (ITC)