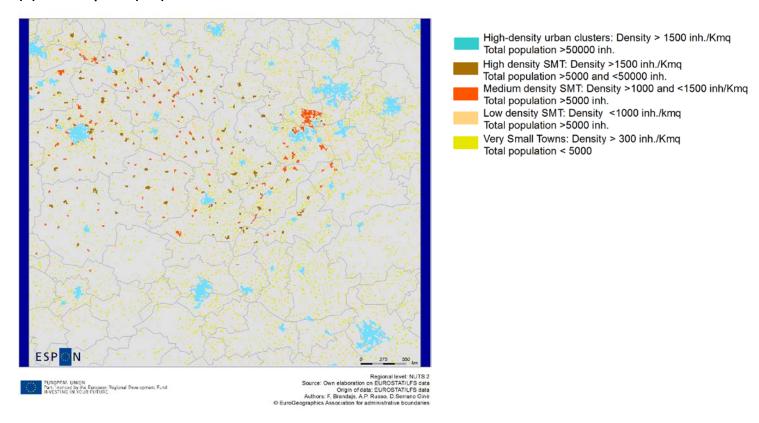

#### Figure 1. TOWN typology 3 in TOWN case studies regions

#### (A) Flanders (BE2)



#### (B) Wales (UKL)

**ESPON 2013** 



#### (C) East of Spain (ES5)



### (D) Czech Republic (CZ0)



#### (E) Parisian Basin incl. Île de France (FR1-2)



#### (F) North West Italy (ITC)



#### (G) North Sweden (SE3)



#### (H) Slovenia (SIO)



## (I) Central Region (PL1)



#### Figure 2. TOWN typology 4 in TOWN case studies regions

#### (A) Flanders (BE2)



#### (B) Wales (UKL)



#### (C) East of Spain (ES5)



#### (D) Czech Republic (CZ0)



#### (E) Parisian Basin incl. Île de France (FR1-2)



#### (F) North West Italy (ITC)



#### (G) North Sweden (SE3)



#### (H) Slovenia (SIO)



## (I) Central Region (PL1)