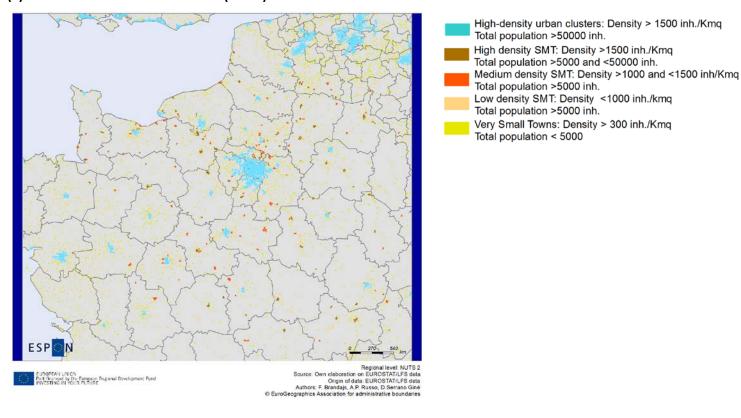

#### Figure 1. TOWN typology 3 in TOWN case studies regions

#### (A) Flanders (BE2)



#### (B) Wales (UKL)

**ESPON 2013** 



#### (C) East of Spain (ES5)



### (D) Czech Republic (CZ0)



#### (E) Parisian Basin incl. Île de France (FR1-2)



#### (F) North West Italy (ITC)



#### (G) North Sweden (SE3)



#### (H) Slovenia (SIO)



## (I) Central Region (PL1)



#### Figure 2. TOWN typology 4 in TOWN case studies regions

#### (A) Flanders (BE2)



#### (B) Wales (UKL)



#### (C) East of Spain (ES5)



#### (D) Czech Republic (CZ0)



#### (E) Parisian Basin incl. Île de France (FR1-2)



#### (F) North West Italy (ITC)



#### (G) North Sweden (SE3)



#### (H) Slovenia (SIO)



## (I) Central Region (PL1)