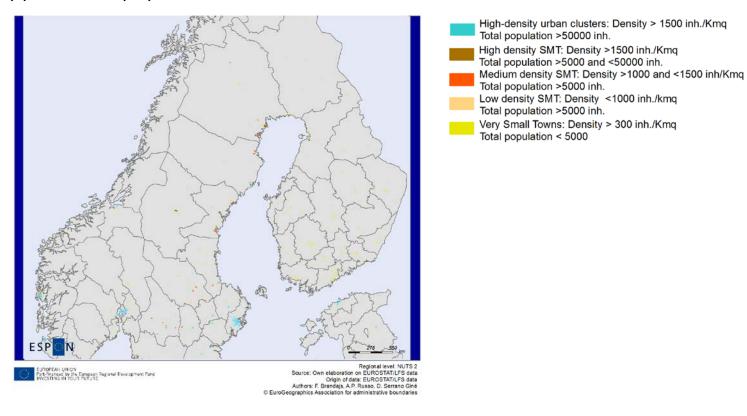

#### Figure 1. TOWN typology 3 in TOWN case studies regions

#### (A) Flanders (BE2)



#### (B) Wales (UKL)

**ESPON 2013** 



#### (C) East of Spain (ES5)



### (D) Czech Republic (CZ0)



#### (E) Parisian Basin incl. Île de France (FR1-2)



#### (F) North West Italy (ITC)



#### (G) North Sweden (SE3)



#### (H) Slovenia (SIO)



## (I) Central Region (PL1)



#### Figure 2. TOWN typology 4 in TOWN case studies regions

#### (A) Flanders (BE2)



#### (B) Wales (UKL)



#### (C) East of Spain (ES5)



#### (D) Czech Republic (CZ0)



#### (E) Parisian Basin incl. Île de France (FR1-2)



#### (F) North West Italy (ITC)



#### (G) North Sweden (SE3)



#### (H) Slovenia (SIO)



## (I) Central Region (PL1)