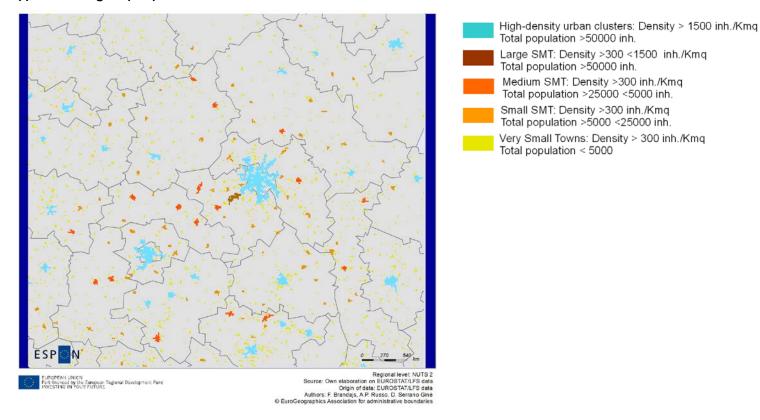

#### Figure 1. TOWN typology 3 in TOWN case studies regions

#### (A) Flanders (BE2)



#### (B) Wales (UKL)

**ESPON 2013** 



#### (C) East of Spain (ES5)



### (D) Czech Republic (CZ0)



#### (E) Parisian Basin incl. Île de France (FR1-2)



#### (F) North West Italy (ITC)



#### (G) North Sweden (SE3)



#### (H) Slovenia (SIO)



## (I) Central Region (PL1)



#### Figure 2. TOWN typology 4 in TOWN case studies regions

#### (A) Flanders (BE2)



#### (B) Wales (UKL)



#### (C) East of Spain (ES5)



#### (D) Czech Republic (CZ0)



#### (E) Parisian Basin incl. Île de France (FR1-2)



#### (F) North West Italy (ITC)



#### (G) North Sweden (SE3)



#### (H) Slovenia (SIO)



## (I) Central Region (PL1)