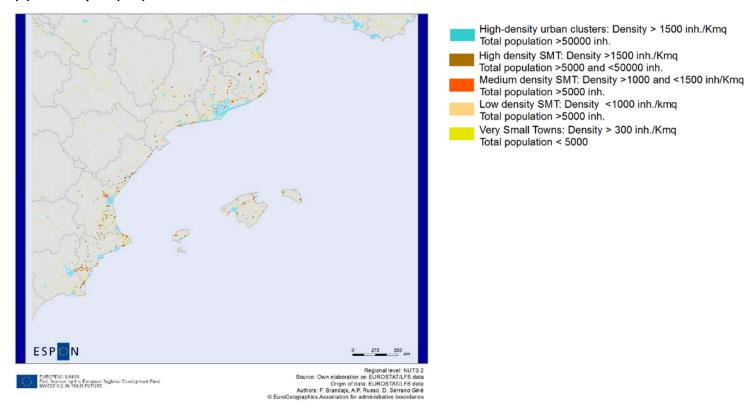

#### Figure 1. TOWN typology 3 in TOWN case studies regions

#### (A) Flanders (BE2)



#### (B) Wales (UKL)

**ESPON 2013** 



#### (C) East of Spain (ES5)



### (D) Czech Republic (CZ0)



#### (E) Parisian Basin incl. Île de France (FR1-2)



#### (F) North West Italy (ITC)



#### (G) North Sweden (SE3)



#### (H) Slovenia (SIO)



## (I) Central Region (PL1)



#### Figure 2. TOWN typology 4 in TOWN case studies regions

#### (A) Flanders (BE2)



#### (B) Wales (UKL)



#### (C) East of Spain (ES5)



#### (D) Czech Republic (CZ0)



#### (E) Parisian Basin incl. Île de France (FR1-2)



#### (F) North West Italy (ITC)



#### (G) North Sweden (SE3)



#### (H) Slovenia (SIO)



## (I) Central Region (PL1)