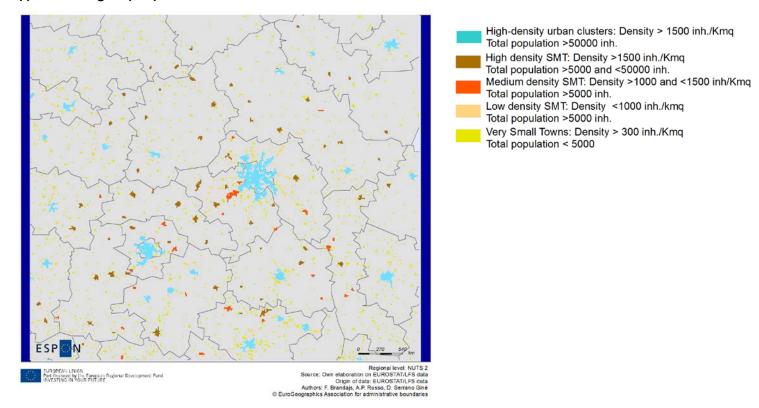

#### Figure 2. TOWN typology 4 in TOWN case studies regions

#### (F) North West Italy (ITC)