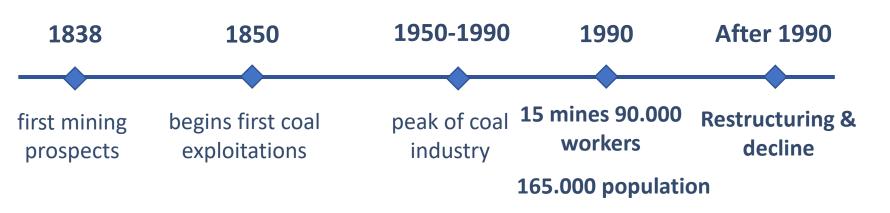

### Jiu Valley, by years

- 6 urban centres
- **132.185** inhabitants
- 45.000 available workforce