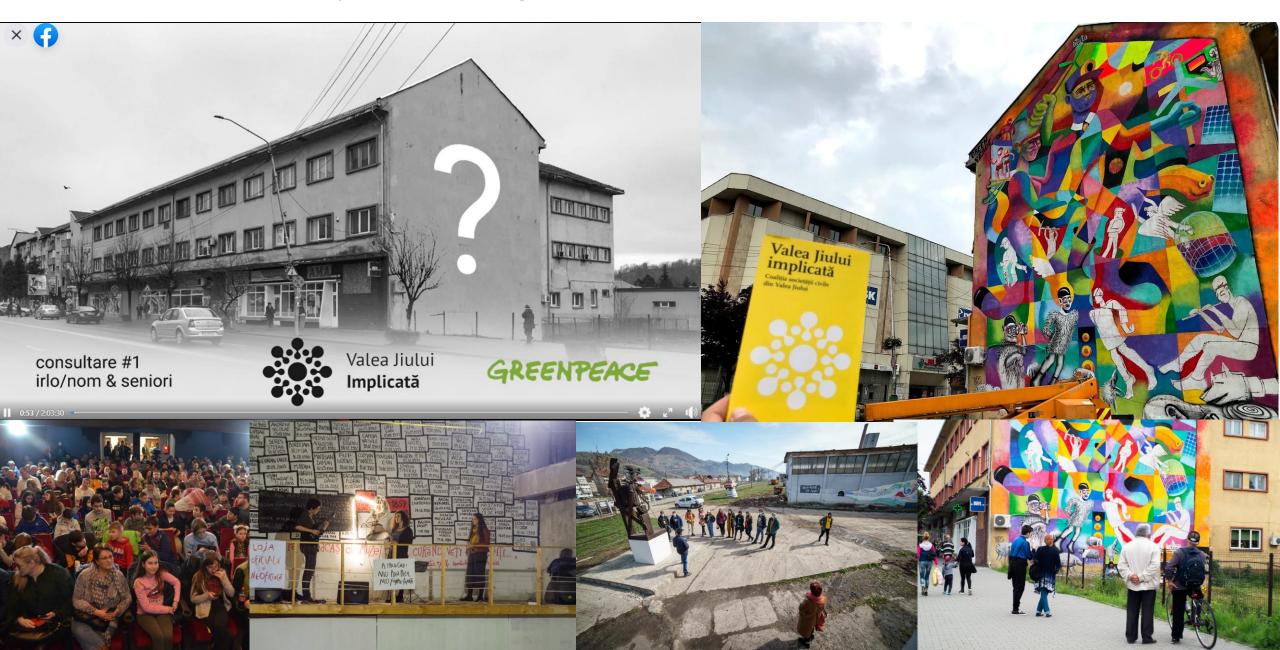

#### Valea Jiului Implicată

a Coalition made up of 20 NGOs

offers a cooperation and organizational framework for the non-governmental organizations and civic groups active in the Jiu Valley, with the aim of having a significant contribution to the economic, social, and cultural development of the region

## Community building and citizens' involvement