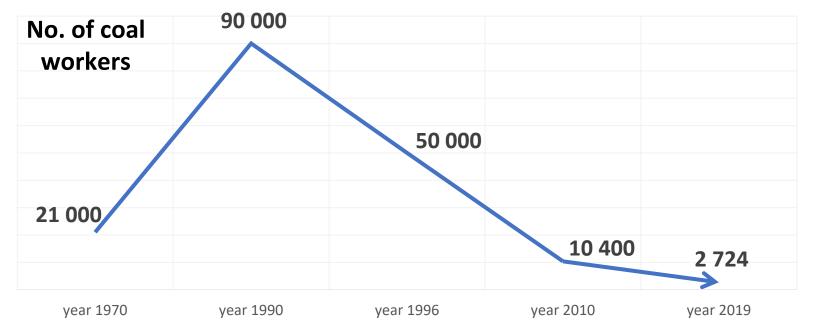

### Jiu Valley, by years

- 6 urban centres
- **132.185** inhabitants
- 45.000 available workforce