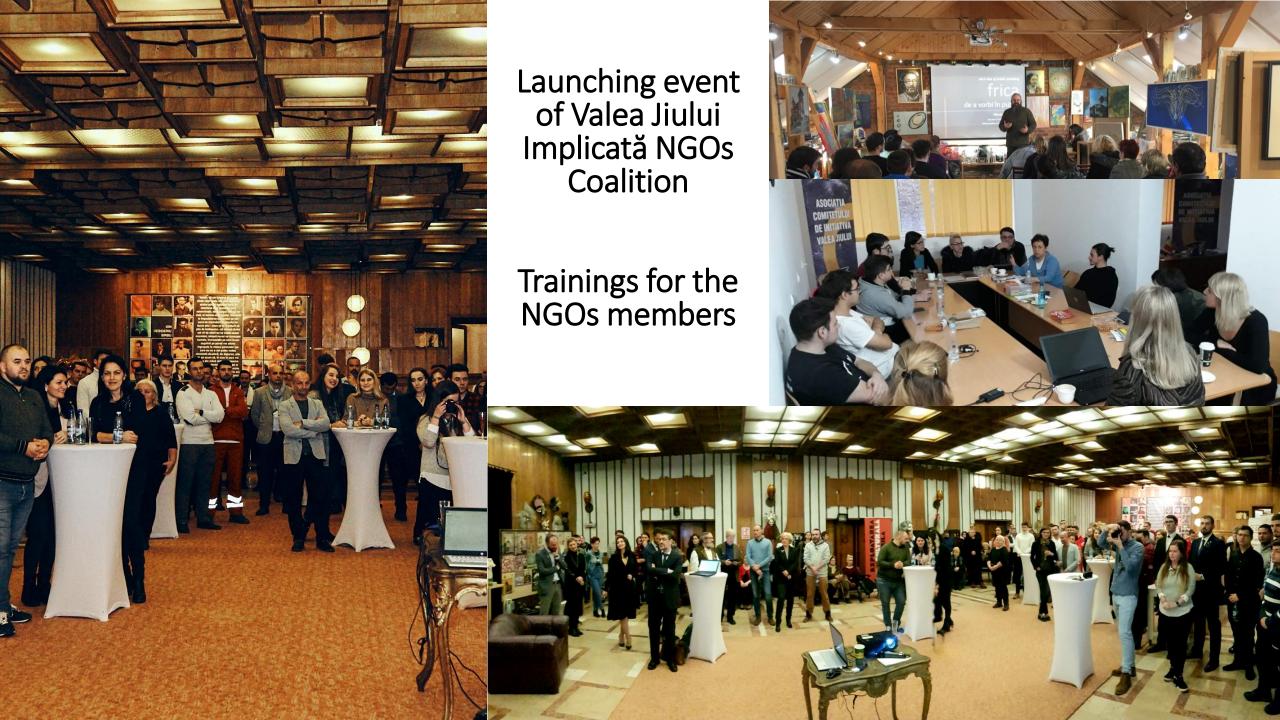

#### Valea Jiului Implicată

a Coalition made up of 20 NGOs

offers a cooperation and organizational framework for the non-governmental organizations and civic groups active in the Jiu Valley, with the aim of having a significant contribution to the economic, social, and cultural development of the region

## Community building and citizens' involvement