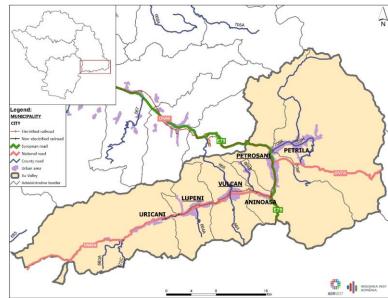

### Jiu Valley, by years

- 6 urban centres
- **132.185** inhabitants
- 45.000 available workforce